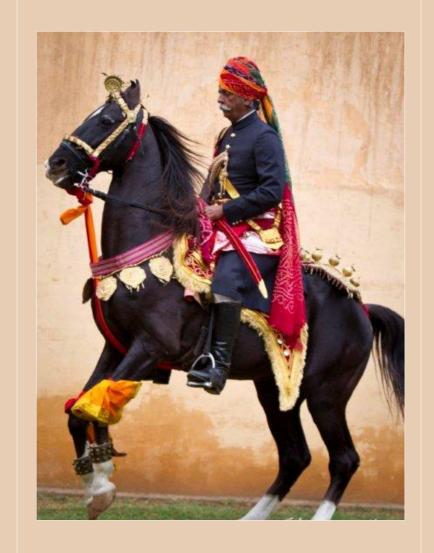

Dundlod Horse safari led by Thakur Raghuvendra Singh Dundlod: A cultural exploration across Rajasthan on Marwari horses. Famed for their inward curling ears, the Marwari's are an indigenous breed of India. Horse Safari for intermediate to advances riders only in the countryside deeply connecting with the local culture and people, whilst forging a genuine understanding of the unique Marwari breed of horses.

# **Dundlod Fort Royal Risala Experience:**

 Horse welcome, Private dining, Folk music & dance (Minimum 12 pax -group booking only)