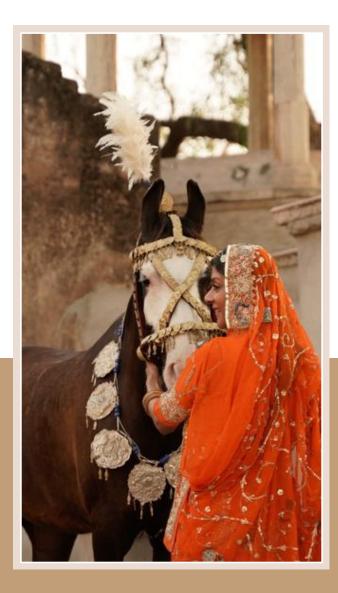

Build a bond with the spirited Marwari horses and enjoy the journey of our local indigenous people in the land of Shekhawati through various rural experiences curated by Mallyka Baisa from Dundlod and led by her trained local team in the village.

Dundlod Horse safari led by Thakur Raghuvendra Singh Dundlod: A cultural exploration across Rajasthan on Marwari horses. Famed for their inward curling ears, the Marwari's are an indigenous breed of India. Horse Safari for intermediate to advances riders only in the countryside deeply connecting with the local culture and people, whilst forging a genuine understanding of the unique Marwari breed of horses.