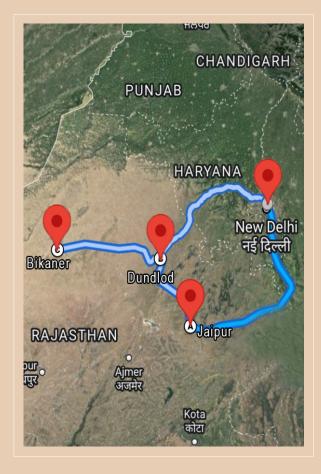

# LOCATION

Located just 150 kms (2 hrs 30 min) from Jaipur city, 265 kms (5 hours 30 mins) from New Delhi