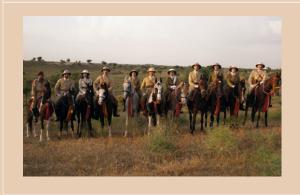

Dundlod Horse safari led by Thakur Raghuvendra Singh Dundlod: A cultural exploration across Rajasthan on Marwari horses. Famed for their inward curling ears, the Marwari's are an indigenous breed of India. Horse Safari for intermediate to advances riders only in the countryside deeply connecting with the local culture and people, whilst forging a genuine understanding of the unique Marwari breed of horses.

# COSTING & TERMS - Ride Rajasthan - Dundlod Horse safari (Boarding Lodging & Horse safari Inclusive)

# RIDE RAJASTHAN - Dundlod Horse Safari August - April

|      | SGL OCCUPANCY | DBL OCCUPANCY                            |
|------|---------------|------------------------------------------|
| APAI | 30,000        | 25,000 (same rate applicable to a group) |