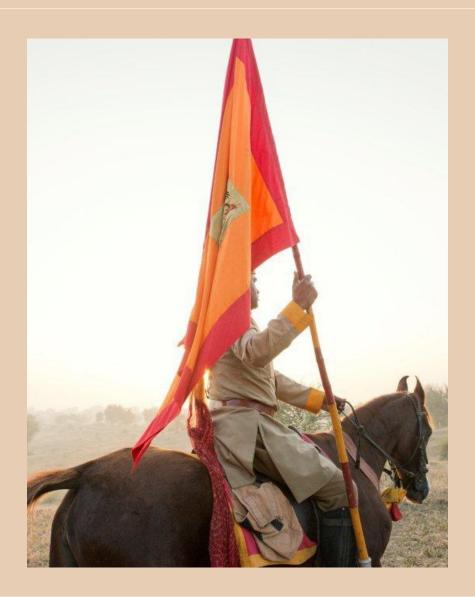

Dundlod Horse safari led by Thakur Raghuvendra Singh Dundlod: A cultural exploration across Rajasthan on Marwari horses. Famed for their inward curling ears, the Marwari's are an indigenous breed of India. Horse Safari for intermediate to advances riders only in the countryside deeply connecting with the local culture and people, whilst forging a genuine understanding of the unique Marwari breed of horses.

# **Dundlod Fort Royal Risala Experience:**

 Horse welcome, Private dining, Folk music & dance (Minimum 12 pax -group booking only)